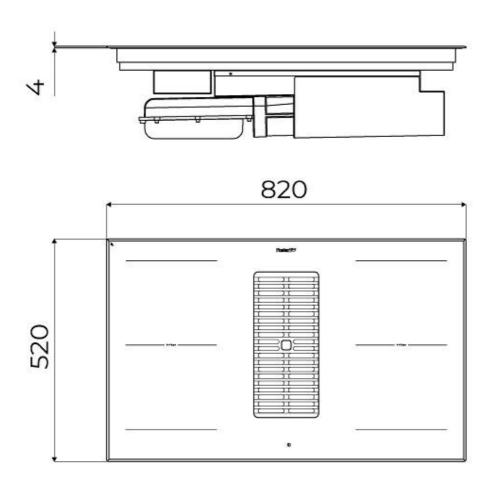

#### **DETAILS**

| Coloring         | Black                                                                                                                                        |
|------------------|----------------------------------------------------------------------------------------------------------------------------------------------|
| Material         | Ceramic glass                                                                                                                                |
| Supply           | 230 - 380 V (50/60 Hz)                                                                                                                       |
| Dimensions       | 860x530 mm                                                                                                                                   |
| Full description | Hoods Foster Milano heating element four zones, edge/installation type bevelled edge - for flush-mount (ft) or over-mount (fts) installation |
| Heating element  | Four zones                                                                                                                                   |
| Operation        | Suction hood (filtering mode with optional carbon filters)                                                                                   |
| Suction speed    | 6 suction speeds (4 + 2 intensive)                                                                                                           |
| Air flow rate    | 680 mc/h                                                                                                                                     |

| Built-in hole           | View technical data sheet                                                                                                                              |
|-------------------------|--------------------------------------------------------------------------------------------------------------------------------------------------------|
| Grids                   | Cast iron grids and enamelled burner covers                                                                                                            |
| Width                   | 86 cm                                                                                                                                                  |
| Total power             | 7.400** W                                                                                                                                              |
| 2 front areas           | Ø 160 mm - 1.200 (1.600)* W                                                                                                                            |
| 2 rear areas            | Ø 200 mm - 2.300 (3.000)* W                                                                                                                            |
| 2 extended Bridge areas | 3.700 W                                                                                                                                                |
| Energy class            | A++                                                                                                                                                    |
| Power settings          | 9 power settings per zone + Powerboost                                                                                                                 |
| Safety                  | Safety equipment                                                                                                                                       |
| Туре                    | Induction Hob                                                                                                                                          |
| Type of commands        | Touch Control                                                                                                                                          |
| Notes:                  | **With the PowerControl function, the maximum power can be set in users from 1.400 to 7.400 W in 100 W steps *PowerBoost                               |
| Notes:                  | 2 washable grease filters; Automatic delayed shutdown; Grease and carbon filter saturation warnings; Optional filtering operation with carbon filters. |