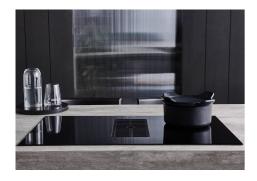

gy. The hob can be easily reprogrammed at any time to modify or remove the power limit. |
| Bridge zone                | The new cooktops with Bridge function allow to associate two zones forming a single extended cooking zone for pots of large size, or for more than one cooking simultaneously, with maximum flexibility in pot positioning. With the additional Double Booster feature provided by all Bridge cooktops, the exceptional 3700 W power can be concentrated on a single plate or made available uniformly over the enlarged area.                                                                                     |

#### **TECHNICAL DATA**

# Foster ==





## 9700 577 - KIT H6 cm





## 9700 580 - KIT H10 cm



# Foster ==



FTS - cut out

FT - cut out



## Foster ==

#### **GALLERY**











### **OPTIONAL ACCESSORIES**



**GRILLE VENTO**A803 F00



GRILLE VENTO COPPER A803 A18



GRILLE VENTO GOLD A803 A19



**GRILLE VENTO GUN METAL**A803 A16



**KIT FILTRE VENTO**A700 D80



**KIT FILTRE VENTO**A700 D77