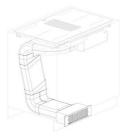

## 9700 577 - KIT H6 cm

## 9700 580 - KIT H10 cm

# Foster ==

FTS - cut out

FT - cut out