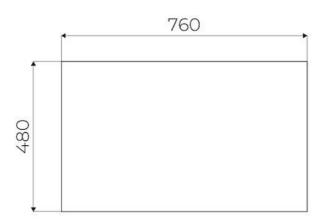

imitations, allowing to choose how to allocate the available energy. The hob can be easily reprogrammed at any time to modify or remove the power limit. |
| Bridge zone                | The new cooktops with Bridge function allow to associate two zones forming a single extended cooking zone for pots of large size, or for more than one cooking simultaneously, with maximum flexibility in pot positioning. With the additional Double Booster feature provided by all Bridge cooktops, the exceptional 3700 W power can be concentrated on a single plate or made available uniformly over the enlarged area.                                                                                     |

#### **TECHNICAL DATA**

# Foster ==





## 9700 577 - KIT H6 cm





## 9700 580 - KIT H10 cm



# Foster ==



FTS - cut out

FT - cut out



## Foster ==

#### **GALLERY**











### **OPTIONAL ACCESSORIES**



**GRILLE VENTO**A803 F00



GRILLE VENTO COPPER A803 A18



GRILLE VENTO GOLD A803 A19



**GRILLE VENTO GUN METAL**A803 A16



**KIT FILTRE VENTO**A700 D80



**KIT FILTRE VENTO**A700 D77