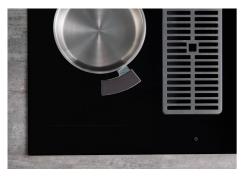

e hob can be easily reprogrammed at any time to modify or remove the power limit. |
| Bridge zone                | The new cooktops with Bridge function allow to associate two zones forming a single extended cooking zone for pots of large size, or for more than one cooking simultaneously, with maximum flexibility in pot positioning. With the additional Double Booster feature provided by all Bridge cooktops, the exceptional 3700 W power can be concentrated on a single plate or made available uniformly over the enlarged area.                                                                                     |

#### **TECHNICAL DATA**

# Foster ==





## 9700 577 - KIT H6 cm





## 9700 580 - KIT H10 cm



# Foster ==



FTS - cut out

FT - cut out



## Foster ==

#### **GALLERY**











### **OPTIONAL ACCESSORIES**



**GRILLE VENTO**A803 F00



GRILLE VENTO COPPER A803 A18



GRILLE VENTO GOLD A803 A19



**GRILLE VENTO GUN METAL**A803 A16



**KIT FILTRE VENTO**A700 D80



**KIT FILTRE VENTO**A700 D77