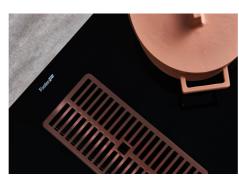

hob can be easily reprogrammed at any time to modify or remove the power limit. |
| Bridge zone                | The new cooktops with Bridge function allow to associate two zones forming a single extended cooking zone for pots of large size, or for more than one cooking simultaneously, with maximum flexibility in pot positioning. With the additional Double Booster feature provided by all Bridge cooktops, the exceptional 3700 W power can be concentrated on a single plate or made available uniformly over the enlarged area.                                                                                     |

#### **TECHNICAL DATA**

# Foster ==





## 9700 577 - KIT H6 cm





## 9700 580 - KIT H10 cm



# Foster ==



FTS - cut out

FT - cut out



## Foster ==

#### **GALLERY**











### **OPTIONAL ACCESSORIES**



**GRILLE VENTO**A803 F00



GRILLE VENTO COPPER A803 A18



GRILLE VENTO GOLD A803 A19



**GRILLE VENTO GUN METAL**A803 A16



**KIT FILTRE VENTO**A700 D80



**KIT FILTRE VENTO**A700 D77