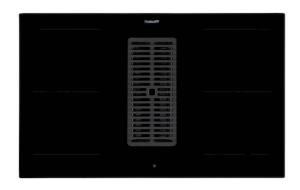

## **VENTO INDUCTION**

**Induction Hobs** 

Code: I392 N45

TABLE CUISSON INDUCTION + ASPIRATION VENTO

#### **DETAILS**

| Coloring         | Black                                                                                                                                        |
|------------------|----------------------------------------------------------------------------------------------------------------------------------------------|
| Material         | Ceramic glass                                                                                                                                |
| Supply           | 230 - 380 V (50/60 Hz)                                                                                                                       |
| Dimensions       | 860x530 mm                                                                                                                                   |
| Full description | Hoods Foster Milano heating element four zones, edge/installation type bevelled edge - for flush-mount (ft) or over-mount (fts) installation |
| Heating element  | Four zones                                                                                                                                   |
| Operation        | Suction hood (filtering mode with optional carbon filters)                                                                                   |
| Suction speed    | 6 suction speeds (4 + 2 intensive)                                                                                                           |
| Air flow rate    | 680 mc/h                                                                                                                                     |

| Built-in hole           | View technical data sheet                                                                                                                              |
|-------------------------|--------------------------------------------------------------------------------------------------------------------------------------------------------|
| Grids                   | Cast iron grids and enamelled burner covers                                                                                                            |
| Width                   | 86 cm                                                                                                                                                  |
| Total power             | 7.400** W                                                                                                                                              |
| 2 front areas           | Ø 160 mm - 1.200 (1.600)* W                                                                                                                            |
| 2 rear areas            | Ø 200 mm - 2.300 (3.000)* W                                                                                                                            |
| 2 extended Bridge areas | 3.700 W                                                                                                                                                |
| Energy class            | A++                                                                                                                                                    |
| Power settings          | 9 power settings per zone + Powerboost                                                                                                                 |
| Safety                  | Safety equipment                                                                                                                                       |
| Туре                    | Induction Hob                                                                                                                                          |
| Type of commands        | Touch Control                                                                                                                                          |
| Notes:                  | **With the PowerControl function, the maximum power can be set in users from 1.400 to 7.400 W in 100 W steps *PowerBoost                               |
| Notes:                  | 2 washable grease filters; Automatic delayed shutdown; Grease and carbon filter saturation warnings; Optional filtering operation with carbon filters. |