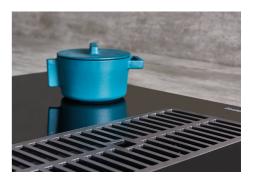

The hob can be easily reprogrammed at any time to modify or remove the power limit. |
| Bridge zone                | The new cooktops with Bridge function allow to associate two zones forming a single extended cooking zone for pots of large size, or for more than one cooking simultaneously, with maximum flexibility in pot positioning. With the additional Double Booster feature provided by all Bridge cooktops, the exceptional 3700 W power can be concentrated on a single plate or made available uniformly over the enlarged area.                                                                                     |

#### **TECHNICAL DATA**

# Foster ==





## 9700 577 - KIT H6 cm





## 9700 580 - KIT H10 cm



# Foster ==



FTS - cut out

FT - cut out



## Foster ==

#### **GALLERY**











### **OPTIONAL ACCESSORIES**



**GRILLE VENTO**A803 F00



GRILLE VENTO COPPER A803 A18



GRILLE VENTO GOLD A803 A19



**GRILLE VENTO GUN METAL**A803 A16



**KIT FILTRE VENTO**A700 D80



**KIT FILTRE VENTO**A700 D77