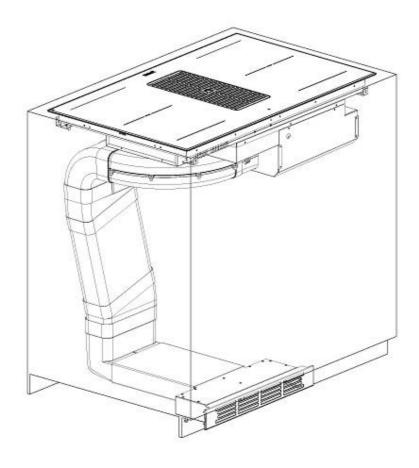

n hob will give us a warning about possible limitations, allowing to choose how to allocate the available energy. The hob can be easily reprogrammed at any time to modify or remove the power limit. |
| Bridge zone                | The new cooktops with Bridge function allow to associate two zones forming a single extended cooking zone for pots of large size, or for more than one cooking simultaneously, with maximum flexibility in pot positioning. With the additional Double Booster feature provided by all Bridge cooktops, the exceptional 3700 W power can be concentrated on a single plate or made available uniformly over the enlarged area.                                                                                     |

#### **TECHNICAL DATA**

# Foster ==





## 9700 577 - KIT H6 cm





## 9700 580 - KIT H10 cm



# Foster ==



FTS - cut out

FT - cut out



## Foster ==

#### **GALLERY**











### **OPTIONAL ACCESSORIES**



**GRILLE VENTO**A803 F00



GRILLE VENTO COPPER A803 A18



GRILLE VENTO GOLD A803 A19



**GRILLE VENTO GUN METAL**A803 A16



**KIT FILTRE VENTO**A700 D80



**KIT FILTRE VENTO**A700 D77