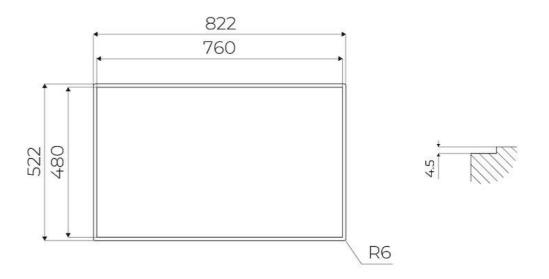

how to allocate the available energy. The hob can be easily reprogrammed at any time to modify or remove the power limit. |
| Bridge zone                | The new cooktops with Bridge function allow to associate two zones forming a single extended cooking zone for pots of large size, or for more than one cooking simultaneously, with maximum flexibility in pot positioning. With the additional Double Booster feature provided by all Bridge cooktops, the exceptional 3700 W power can be concentrated on a single plate or made available uniformly over the enlarged area.                                                                                     |

#### **TECHNICAL DATA**

# Foster ==





## 9700 577 - KIT H6 cm





## 9700 580 - KIT H10 cm



# Foster ==



FTS - cut out

FT - cut out



## Foster ==

#### **GALLERY**











### **OPTIONAL ACCESSORIES**



**GRILLE VENTO**A803 F00



GRILLE VENTO COPPER A803 A18



GRILLE VENTO GOLD A803 A19



**GRILLE VENTO GUN METAL**A803 A16



**KIT FILTRE VENTO**A700 D80



**KIT FILTRE VENTO**A700 D77