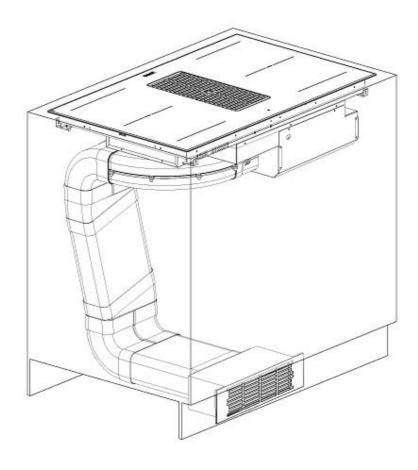

bout possible limitations, allowing to choose how to allocate the available energy. The hob can be easily reprogrammed at any time to modify or remove the power limit. |
| Bridge zone                | The new cooktops with Bridge function allow to associate two zones forming a single extended cooking zone for pots of large size, or for more than one cooking simultaneously, with maximum flexibility in pot positioning. With the additional Double Booster feature provided by all Bridge cooktops, the exceptional 3700 W power can be concentrated on a single plate or made available uniformly over the enlarged area.                                                                                     |

#### **TECHNICAL DATA**

# Foster ==





## 9700 577 - KIT H6 cm





## 9700 580 - KIT H10 cm



# Foster ==



FTS - cut out

FT - cut out



## Foster ==

#### **GALLERY**











### **OPTIONAL ACCESSORIES**



**GRILLE VENTO**A803 F00



GRILLE VENTO COPPER A803 A18



GRILLE VENTO GOLD A803 A19



**GRILLE VENTO GUN METAL**A803 A16



**KIT FILTRE VENTO**A700 D80



**KIT FILTRE VENTO**A700 D77